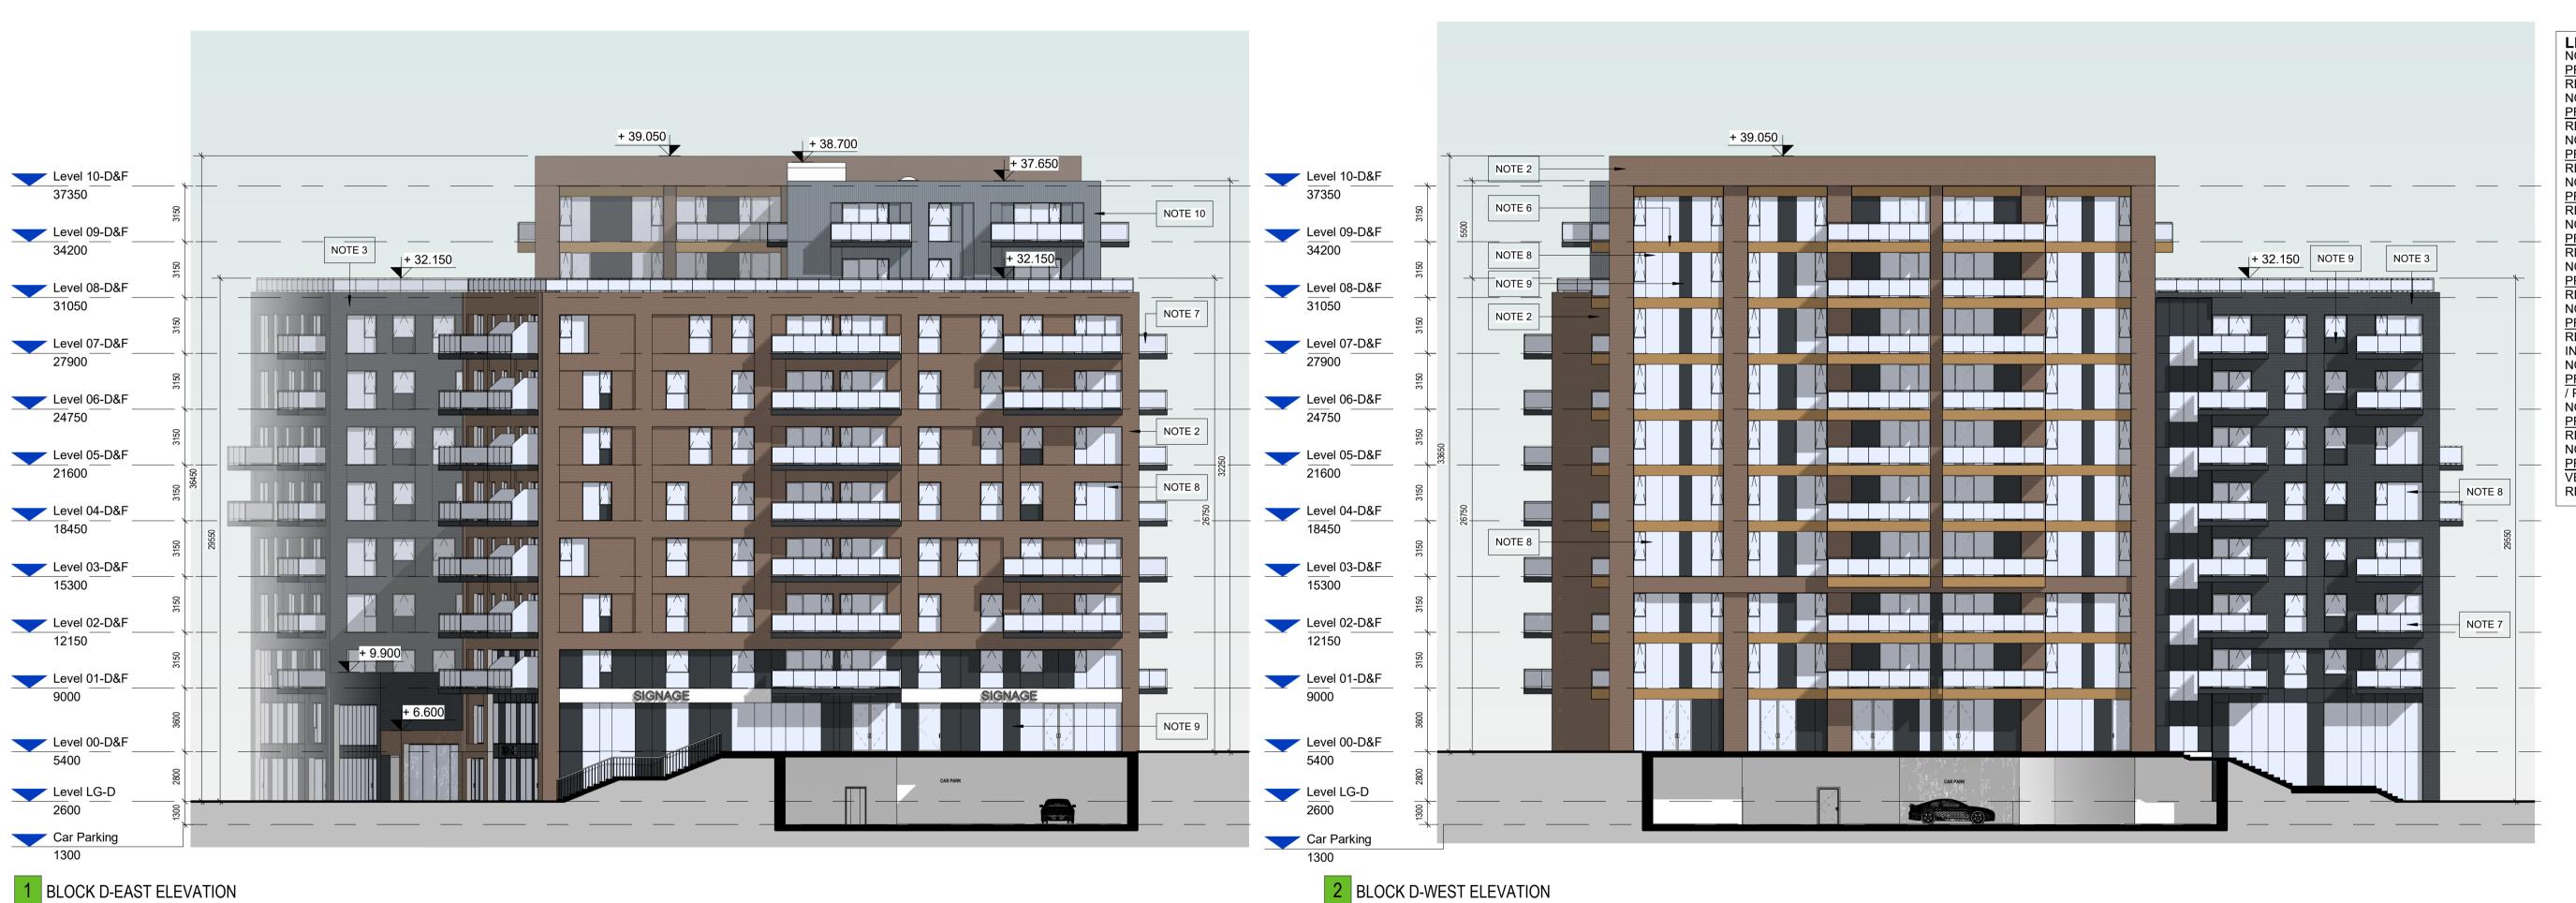

PROPOSED FINISH: SELECTED WHITE STONE FINISH.
REFER TO DESIGN STATEMENT FOR MORE INFORMATION.

<u>PROPOSED FINISH</u>: SELECTED BROWN BRICK FINISH. REFER TO DESIGN STATEMENT FOR MORE INFORMATION . NOTE 3:

PROPOSED FINISH: SELECTED DARK GREY BRICK FINISH.
REFER TO DESIGN STATEMENT FOR MORE INFORMATION.
NOTE 4:

PROPOSED FINISH: SELECTED LIGHT GREY BRICK FINISH.
REFER TO DESIGN STATEMENT FOR MORE INFORMATION.

PROPOSED FINISH: SELECTED WHITE BRICK FINISH.
REFER TO DESIGN STATEMENT FOR MORE INFORMATION.
NOTE 6:

PROPOSED FINISH: SELECTED METAL FINISH - BRONZE FINISH REFER TO DESIGN STATEMENT FOR MORE INFORMATION. NOTE 7:
PROPOSED GLASS BALCONY FINISH:

PROPOSED GLASS BALCONY FINISH:
REFER TO DESIGN STATEMENT FOR MORE INFORMATION.
INCLUDING BRONZE FINISH TO FACE OF BALCONY DECK.

NOTE 8: PROPOSED FINISH: CHARCOAL POWER-COATED ALUMINIUM / PVC FRAME WINDOWS / DOORS.

PROPOSED DARK SPANDREL PANEL FINISH:
REFER TO DESIGN STATEMENT FOR MORE INFORMATION.

NOTE 10:

PROPOSED FINISH: SELECTED LIGHT GREY ALUMINUM VERTICAL FRAME FINISH.

REFER TO DESIGN STATEMENT FOR MORE INFORMATION.

## PLANNING

Client:

Tiznow Property Company Limited (Comer Group Ireland)

Proj

City Park Development at the Former Tedcastles Site, Centre Park Road, Cork

Drawing Title:

BLOCK D-ELEVATION-SHEET 1 OF 3

| Drawn<br>VF | Checked<br>EB | Paper Size  | Scale 1: | 200            | @A1 | Date 07/07/2 | 1        |
|-------------|---------------|-------------|----------|----------------|-----|--------------|----------|
| Project No. |               | Drawing No. |          | Classification |     |              | Revision |
| PE210       | PE21055       |             | 2607     |                |     |              | P05      |
| File Name   |               | ı           |          |                |     |              | ı        |